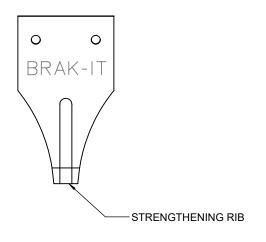

NOTE: The 2.25" may vary due to the material spring back. Not critical to the application of the BRAK-IT)

| <b>DURO</b>                                                     |  |  |  |  |  |  |  |
|-----------------------------------------------------------------|--|--|--|--|--|--|--|
| DYNE                                                            |  |  |  |  |  |  |  |
| DURO DYNE CANADA INC.<br>2365 46e AVENUE<br>LACHINE, QC H8T 3C9 |  |  |  |  |  |  |  |
| TEL: 514-422-9760<br>FAX: 514-636-0328                          |  |  |  |  |  |  |  |