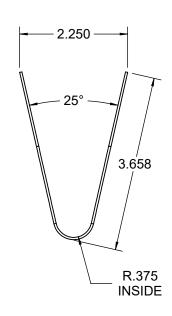

NOTE: The 2.25" may vary due to the material spring back. Not critical to the application of the BRAK-IT)

| <b>DURO</b>                                                     |  |  |  |  |  |  |  |
|-----------------------------------------------------------------|--|--|--|--|--|--|--|
| DYNE                                                            |  |  |  |  |  |  |  |
| DURO DYNE CANADA INC.<br>2365 46e AVENUE<br>LACHINE, QC H8T 3C9 |  |  |  |  |  |  |  |
| TEL: 514-422-9760<br>FAX: 514-636-0328                          |  |  |  |  |  |  |  |