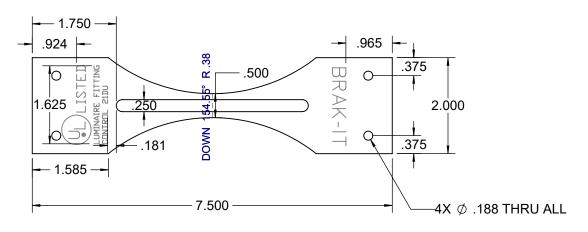

NOTE: The 2.25" may vary due to the material spring back. Not critical to the application of the BRAK-IT)

| <b>DURO</b>                                                     |  |  |  |  |  |  |  |
|-----------------------------------------------------------------|--|--|--|--|--|--|--|
| DYNE                                                            |  |  |  |  |  |  |  |
| DURO DYNE CANADA INC.<br>2365 46e AVENUE<br>LACHINE, QC H8T 3C9 |  |  |  |  |  |  |  |
| TEL: 514-422-9760<br>FAX: 514-636-0328                          |  |  |  |  |  |  |  |

|                       | DATE      |                                             | TITLE                                                                                                                  |       |              |      |             |                 |
|-----------------------|-----------|---------------------------------------------|------------------------------------------------------------------------------------------------------------------------|-------|--------------|------|-------------|-----------------|
|                       | 13-Jun-22 |                                             | BRAK IT-85                                                                                                             |       |              |      |             |                 |
| MATERIA               | AL DESC.  | PART/ASSEMBLY NO.                           |                                                                                                                        |       |              |      | REV         |                 |
| Galvanized Steel 18ga |           |                                             |                                                                                                                        | BF-85 |              |      |             |                 |
| FINISH                | RAW       | UNLESS OTHER<br>DIMENSIONS A<br>TOLERANCES: | WISE SPECIFIED: FRACTIONAL ± 1/64 RE IN INCHES ANGULAR: BEND ± .50* TWO PLACE DECIMAL ± .03 THREE PLACE DECIMAL ± .015 | S     | SCALE<br>1·2 | SIZE | WEIGHT 0.14 | SHEET<br>1 of 1 |