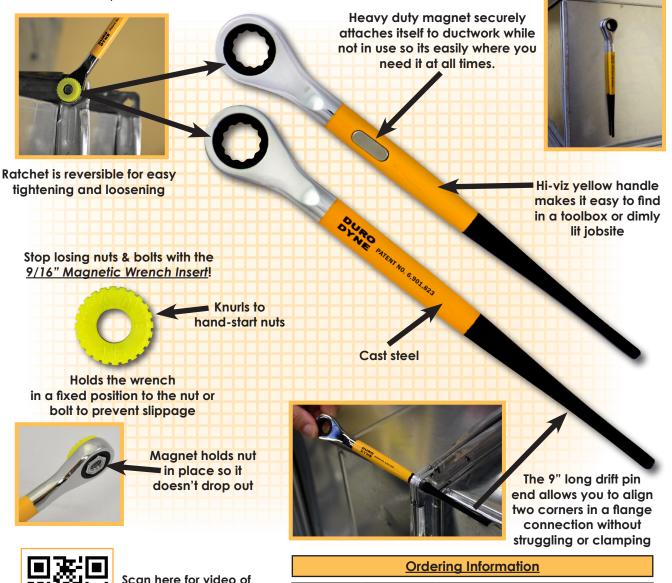

The 9" Magnetic Drift Pin Ratchet Tool is ideal for duct installation. The 9'' long drift pin end allows you to align two corners in a flange connection with ease. The 9/16'' reversible ratchet allows for easy tightening and loosening of standard 3/8" nuts & bolts commonly used in flange connections. A heavy duty magnet inside the tool securely attaches it to ductwork while not in use so it's conveniently located where you need it at all times.

Scan here for video of the Magnetic Drift Pin Ratchet Tool in action!

| Ordering Information |             |                                     |
|----------------------|-------------|-------------------------------------|
| <u>Item #</u>        | <u>Code</u> | Description                         |
| 13289                | MDPR916     | 9in Magnetic Drift Pin Ratchet Tool |
| 13107                | MW1916      | Magnetic Wrench Insert 9/16"        |