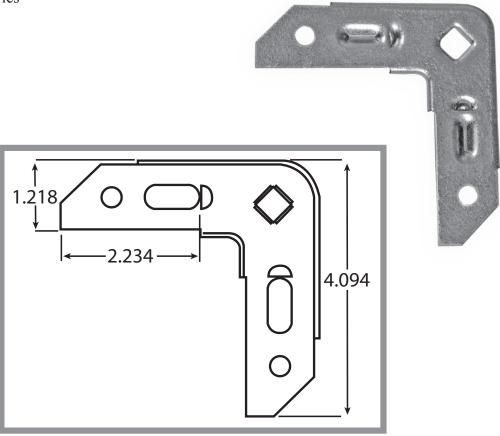

## **Quad Corner**

- Compatible with Dyn-O-Mate® J, Ductmate<sup>TM</sup> 35, CL Ward<sup>TM</sup> J, Ward Industries<sup>TM</sup> J, Hardcast<sup>TM</sup> flanges, TDC, TDF and TDX Connections.
- Quad corners are manufactured from 16-gauge steel.
- Other gauges and materials are available upon request.
- Stainless Steel 300 Series

| <u>Item #</u> | <u>Code</u> | <u>Description</u>          |
|---------------|-------------|-----------------------------|
| 21270         | DDEJ        | Quad Corner                 |
| 21277         | DDEJ-AL     | Aluminum Quad Corner        |
| 21278         | DDEJ-SS     | Stainless Steel Quad Corner |
| 13111         | DDEJ-AL     | Aluminum J Quad Corner      |