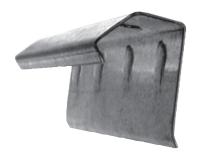

**QUAD CLEAT** 

## **FEATURES**

- Both are compatible with virtually all brands and types of duct connection methods on the market - making it necessary to stock only one cleat.
- QXCLT20-125 is manufactured from 20 ga galvanized steel
- DOMQCLT & HDQCPLUS125 are manufactured from 22 ga galvanized steel
- Other gauges and materials available upon request.