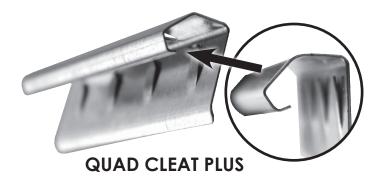

## QUAD CLEAT & QUAD CLEAT PLUS

The Heavy Duty Quad Cleat Plus is designed specifically for high pressure, heavy duty transverse duct.

Creating a secure seal between sections of ductwork is important to minimizing system leakage. Sections of duct utilizing four bolt flange systems must sit securely against the gasket installed between mating ductwork. While corners of duct are bolted together, the flange between the bolts utilize cleats to apply pressure to the flanges, encapsulated gasket and eliminate deflection.

Both Quad Cleats incorporate embossed "darts" which help the cleat lock firmly onto the flange. It is a universal fastener for use with most commercial size flanges. If you use more than one brand of flange, this eliminates the need to stock more than one cleat.

## **FEATURES**

- Both are compatible with virtually all brands and types of duct connection methods on the market - making it necessary to stock only one cleat.
- QXCLT20-125 is manufactured from 20 ga galvanized steel
- DOMQCLT & HDQCPLUS125 are manufactured from 22 ga galvanized steel
- Other gauges and materials available upon request.