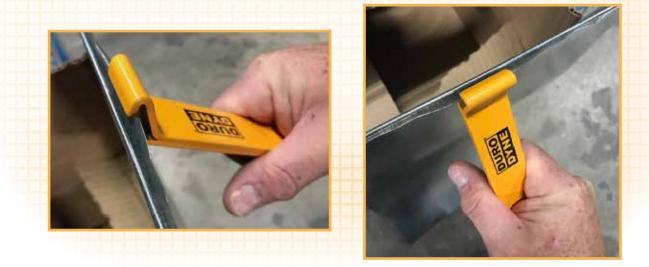

## DURO DYNE MAGNETIC PITTSBURGH LOCK OPENING TOOL

The Magnetic Pittsburgh Lock Opening Tool is used to open a longitudinal seam used in the fabrication of sheet metal ductwork.

## FEATURES:

- Heavy duty hardened steel
- Strong magnet secures tool to ductwork, keeping tool close at hand
- Wide face reduces marring exposed ductwork along the leading edge of the female side of the Pittsburgh lock
- Yellow color is highly visible, less time searching for the tool you need
- Ergonomic design helps lessen hand fatigue during use
- Perfect for radisu elbow & speciality metal ducts