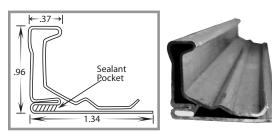

#### H Flange

### **DOMH Flange**

- Designed to strengthen the duct wall and connect duct sections together.
- Furnished with an integrated sealant pocket for a secure air tight fit.
- Manufactured from 22-gauge steel in both 12ft. & 20ft. lengths.
- DOMH is designed for low to medium pressure or residential applications.
- Bundles of 20ft. lengths available only with a Full Truckload order.
- Specialty metal available upon request.

.

| <u>Item #</u> | Code   | <b>Description</b> |
|---------------|--------|--------------------|
| 21231         | DOMH20 | H Flange-20ft.     |
| 21235         | DOMH12 | H Flange -12ft.    |