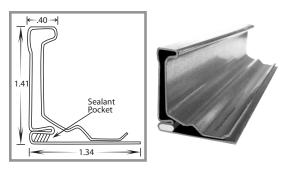

#### J Flange

## **DOMJ Flange**

- Designed to strengthen the duct wall and connect duct sections together.
- Furnished with an integrated sealant pocket for a secure air tight fit.
- Manufactured from 20-gauge steel in 10ft., 12ft. & 20ft. lengths.
- DOMJ is designed for large commercial and high-pressure applications.
- Bundles of 20ft. lengths available only with a Full Truckload order.
- Specialty metal available upon request.

| <u>Item #</u> | Code     | <b>Description</b>              |
|---------------|----------|---------------------------------|
| 21230         | DOMJ20   | J Flange -20ft.                 |
| 21236         | DOMJ20SS | Stainless Steel J Flange -20ft. |
| 21238         | DOMJ20AL | Aluminum J Flange -20ft.        |
| 21234         | DOMJ12   | J Flange-12ft.                  |
| 21233         | DOMJ10   | J Flange-10ft.                  |