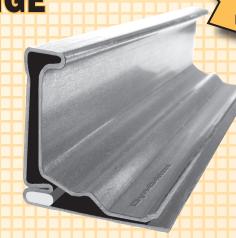

## FLANGE

**DOMJ FLANGE** 

## **FEATURES:**

- Designed to strengthen the duct wall and connect duct sections together.
- Furnished with an integrated butyl sealant pocket for a secure air tight fit.
- Manufactured from 20-gauge steel in 10ft., 12ft. & 20ft. lengths.
- DOMJ is designed for large commercial and high-pressure applications.
- Bundles of 20ft. lengths available only with a Full Truckload order.
- Specialty metal available upon request.