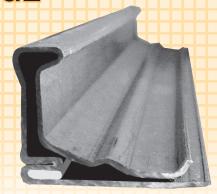

## **DOMH FLANGE**

## **FEATURES:**

- Designed to strengthen the duct wall and connect duct sections together.
- Furnished with an integrated sealant pocket for a secure air tight fit.
- Manufactured from 22-gauge steel in both 12ft. & 20ft. lengths.
- DOMH is designed for low to medium pressure or residential applications.
- Bundles of 20ft. lengths available only with a Full Truckload order.
- Specialty metal available upon request.