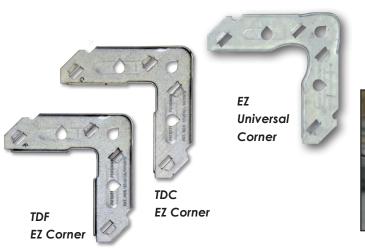

# **EZ Connector TDC/TDF Corners**

These precision engineered and stamped TDC and TDF corners can be used in automated corner crimping machines with traditional Cornermatic® Classic, Cornermatic® Combo, and the revolutionary Cornermatic® Plus<sup>™</sup>.

- EZ Corners feature a patented "teardrop" shaped hole that locks the bolt in place, eliminating the need for a nut
- Also appropriate for manual insertion

### **EZ Universal C/F Corner**

The EZ Universal C/F Corner is compatible with TDC and TDF connections, and is designed for heavier gauge duct. The wider inside corner easily accommodates the Pittsburgh joint.

- Versatile corner that eliminates the need to stock multiple corners!
- Designed for heavier gauge duct