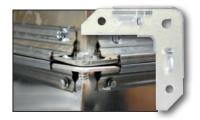

The teardrop shaped cut out of the corner with the proprietary bolt pull the connection together and lock it in place without the use of a nut, using a convenient cordless impact driver.

Pictured above is the TDF® EZ Corner & 1" bolt.

Self-piloting screw tip of the bolt self-aligns the corners and ductwork, eliminating the need for an alignment tool and clamping. 1-1/2" bolt shown.