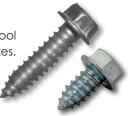

### **EZ Connector Bolts**

This patented bolt is specifically designed for use with EZ Connector corners. It acts as an alignment tool and a locking nut during installation when used with the teardrop EZ Corner. Available in 1-1/2" and 1" sizes.

- Patented extra-high drive head bolt with built-in washer
- Features a self-piloting screw tip that aligns the corners eliminating the need for an alignment tool and duct clamping