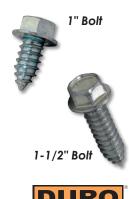

### **EZ Connector Bolts**

This patented bolt is specifically designed for use with EZ Connector corners. It acts as an alignment tool and a locking nut during installation when used with the teardrop EZ Corner. Available in 1-1/2" and 1" sizes.

- Patented extra-high drive head bolt with built-in washer
- Features a self-piloting screw tip that aligns the corners eliminating the need for an alignment tool and duct clamping