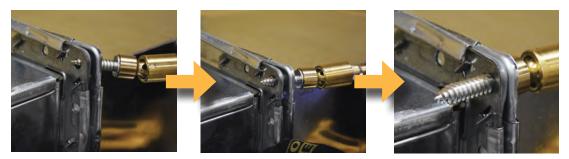

# EZ Connector

EZ Connector® is a revolutionary duct connection system that can significantly reduce installation time and labor over traditional duct assembly. This innovative system is the first and only corner system on the market that allows the contractor to fasten a patented locking bolt using a cordless impact driver.

The teardrop shaped cut out of the corner with the proprietary bolt pull the connection together and lock it in place without the use of a nut, using a convenient cordless impact driver.

Pictured above is the TDF® EZ Corner & 1" bolt.

Self-piloting screw tip of the bolt self-aligns the corners and ductwork, eliminating the need for an alignment tool and clamping. 1-1/2" bolt shown.