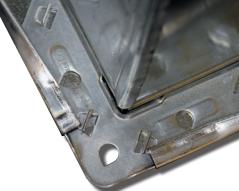

The teardrop shaped cut out of the corner with the proprietary bolt pull the connection together and lock it in place without the use of a nut, using a convenient cordless impact driver.

Pictured above is the TDF® EZ Corner & 1" bolt.

Self-piloting screw tip of the bolt self-aligns the corners and ductwork, eliminating the need for an alignment tool and clamping. 1-1/2" bolt shown.