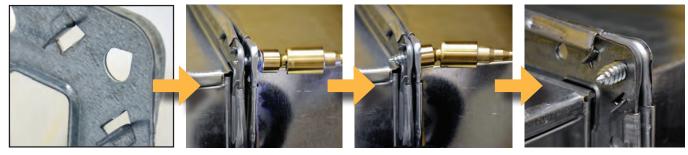

# EZ Connector

EZ Connector® is a revolutionary duct connection system that can significantly reduce installation time and labor over traditional duct assembly. This innovative system is the first and only corner system on the market that allows the contractor to fasten a patented locking bolt using a cordless impact driver.

The teardrop shaped cut out of the corner with the proprietary bolt pull the connection together and lock it in place without the use of a nut, using a convenient cordless impact driver.

Pictured above is the TDF® EZ Corner & 1" bolt.

Self-piloting screw tip of the bolt self-aligns the corners and ductwork, eliminating the need for an alignment tool and clamping. 1-1/2" bolt shown.