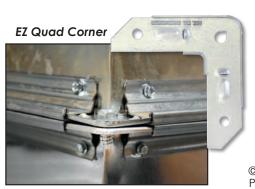

### **EZ Connector Quad Corner**

The EZ Quad Corner is compatible with Dyn-O-Mate J Flange, and most other brands of flange duct connection on the market. This corner eliminates the need to stock multiple corners.

- EZ Corners feature a patented "teardrop" shaped hole that locks the bolt in place, eliminating the need for a nut
- Versatile corner that eliminates the need to stock multiple corners!