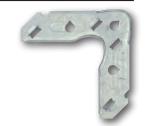

The teardrop shaped cut out of the corner with the proprietary bolt pull the connection together and lock it in place without the use of a nut, using a convenient cordless impact driver.

Pictured above is the TDF® EZ Corner & 1" bolt.

# **EZ Connector TDC/TDF Corners**

These precision engineered and stamped TDC and TDF corners can be used in automated corner crimping machines with traditional Cornermatic® Classic, Cornermatic® Combo, and the revolutionary Cornermatic® Plus<sup>™</sup>.

- EZ Corners feature a patented "teardrop" shaped hole that locks the bolt in place, eliminating the need for a nut
- Also appropriate for manual insertion