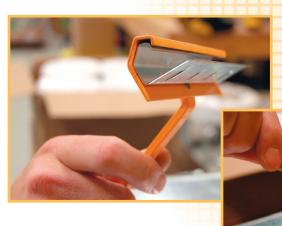

Install the finishing cleat quickly and easily with the Universal Magnetic Cleat Tool. The tool pulls the ductwork tight while installing the cleat and creating a quick, easy and clean seal on all size duct connections.

## **FEATURES**:

- 2 magnets on tool
- Installs all style Duro Dyne cleats
- High Visibility Yellow to easily find the tool you need
- New lightweight design All steel construction
- Weights under 1 lb.
- End of the tool handle aids in removal of cleat from duct
- One hand operation

Integrated cleat remover

Magnet to hold the cleat

Magnet helps it mount to the duct for ease of storage

video demo!

Scan for a