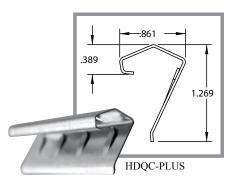

#### **Quad Cleat**

- DOM-QCLT125 & HDQC-PLUS125 are compatible with Dyn-O-Mate<sup>®</sup> J, Ductmate<sup>™</sup> 35, CL Ward<sup>™</sup> J, Ward Industries<sup>™</sup> J, Hardcast<sup>™</sup> flanges, TDC, TDF and TDX Connections, and is manufactured from 22 gauge steel.
- HDQC-PLUS125 is recommended for high pressure, heavy duty transverse duct.
- PQCLT is rated UL94-V0. PVC Material is compliant to ASTM D1784.

| <u>Item #</u> | <u>Code</u> | <u>Description</u>                       |
|---------------|-------------|------------------------------------------|
| 13096         | DOMQCLT125  | Metal Quad Cleat (1/2 box qty)           |
| 13100         | QXCLT20-125 | Metal Quad Cleat 20ga (1/2 box qty)      |
| 13175         | HDQCPLUS125 | Heavy Duty Quad Cleat Plus (1/2 box qty) |
| 13108         | PQCLT       | Extruded 6" PVC Quad Cleat               |