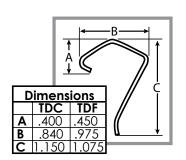

### **TDC/TDF Cleat**

- For use with TDC/TDF connection.
- TDC-2230/TDF-2230 is 22 gauge steel formed into lengths of 30" long and divided into five 6" cleats that are partially cut through allowing them to be easily separated into 6" pieces.

| <u>Item #</u> | <u>Code</u> | <u>Description</u>                |
|---------------|-------------|-----------------------------------|
| 13230         | TDC2230     | 6in. TDC (Pre-Scored Cleat)       |
| 13231         | TDF2230     | TDF 6in. Metal (Pre-Scored Cleat) |
| 21253         | TDF-PCLT    | 6in. Plastic Cleat                |