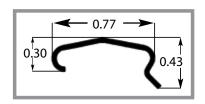

#### **DYN-O-MATE Cleat**

- DOM-CLT for use with DOMJ & DOMH 20 gauge flanges for airtight duct connections.
- DOM-CLT is manufactured from 20 gauge galvanized steel 6" pieces.

| <u>Item #</u> | <u>Code</u> | <u>Description</u> |
|---------------|-------------|--------------------|
| 21250         | DOMCLT      | 6in. Metal Cleat   |