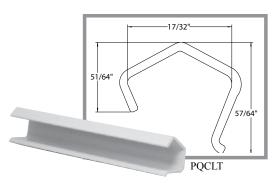

#### **Quad Cleat**

- DOM-QCLT125 & HDQC-PLUS125 are compatible with Dyn-O-Mate<sup>®</sup> J, Ductmate<sup>™</sup> 35, CL Ward<sup>™</sup> J, Ward Industries<sup>™</sup> J, Hardcast<sup>™</sup> flanges, TDC, TDF and TDX Connections, and is manufactured from 22 gauge steel.
- HDQC-PLUS125 is recommended for high pressure, heavy duty transverse duct.
- PQCLT is rated UL94-V0. PVC Material is compliant to ASTM D1784.

| <u>Item #</u> | <u>Code</u> | <u>Description</u>                       |
|---------------|-------------|------------------------------------------|
| 13096         | DOMQCLT125  | Metal Quad Cleat (1/2 box qty)           |
| 13100         | QXCLT20-125 | Metal Quad Cleat 20ga (1/2 box qty)      |
| 13175         | HDQCPLUS125 | Heavy Duty Quad Cleat Plus (1/2 box qty) |
| 13108         | PQCLT       | Extruded 6" PVC Quad Cleat               |