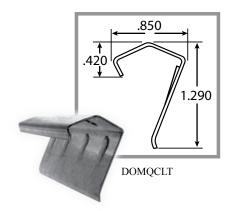

#### **Quad Cleat**

- DOM-QCLT125 & HDQC-PLUS125 are compatible with Dyn-O-Mate<sup>®</sup> J, Ductmate<sup>™</sup> 35, CL Ward<sup>™</sup> J, Ward Industries<sup>™</sup> J, Hardcast<sup>™</sup> flanges, TDC, TDF and TDX Connections, and is manufactured from 22 gauge steel.
- HDQC-PLUS125 is recommended for high pressure, heavy duty transverse duct.
- PQCLT is rated UL94-V0. PVC Material is compliant to ASTM D1784.

| <u>Item #</u> | <u>Code</u> | <u>Description</u>                       |
|---------------|-------------|------------------------------------------|
| 13096         | DOMQCLT125  | Metal Quad Cleat (1/2 box qty)           |
| 13100         | QXCLT20-125 | Metal Quad Cleat 20ga (1/2 box qty)      |
| 13175         | HDQCPLUS125 | Heavy Duty Quad Cleat Plus (1/2 box qty) |
| 13108         | PQCLT       | Extruded 6" PVC Quad Cleat               |