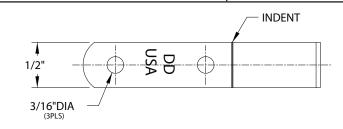

## DESCRIPTION

The L Bracket from Duro Dyne is a versatile tool for use in hanging ductwork in residential applications. This sturdy 18 Gauge bracket easily screws in ductwork and ceiling anchors to provide quick attachment points. A score line is set at 1" from the corner to assist in spacing when supply ductwork is required to be 1" away from combustibles. The score line is also a useful tool when clearance is needed for external duct wrap or can be used as a bend mark when different formations such as a Z bracket is needed. There are two pre drilled holes placed at 1" center spacing for ease of attachment when in the field or being installed overhead. The L Bracket is available in four package qty variations for your convenience. Made in the U.S.A. with U.S.A. steel.

## FEATURES

- Made in USA
- 18 ga galvanized steel
- 1" scribe for proper placement on wrapped duct
- Rounded safety corners
- Two predrilled holes at 1" center

| <u>Item #</u> | <u>Code</u> | Description                            | <u>Quantity</u> |
|---------------|-------------|----------------------------------------|-----------------|
| 70027         | MDB12       | 1/2in Wide Multi-Duct 'L' Bracket      | 100/Box         |
| 70028         | MDB12Q      | 1/2in Wide Multi-Duct 'L' Bracket      | 250/Box         |
| 70029         | MDB12F      | 1/2in Wide Multi-Duct 'L' Bracket      | 500/Box         |
| 70030         | MDB12B      | 1/2in Wide Multi-Duct 'L' Bracket Bulk | 1000/Box        |