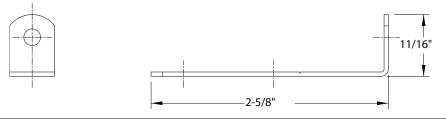

## DESCRIPTION

The L Bracket from Duro Dyne is a versatile tool for use in hanging ductwork in residential applications. This sturdy 18 Gauge bracket easily screws in ductwork and ceiling anchors to provide quick attachment points. A score line is set at 1" from the corner to assist in spacing when supply ductwork is required to be 1" away from combustibles. The score line is also a useful tool when clearance is needed for external duct wrap or can be used as a bend mark when different formations such as a Z bracket is needed. There are two pre drilled holes placed at 1" center spacing for ease of attachment when in the field or being installed overhead. The L Bracket is available in four package qty variations for your convenience. Made in the U.S.A. with U.S.A. steel.

## FEATURES

- Made in USA
- 18 ga galvanized steel
- 1" scribe for proper placement on wrapped duct
- Rounded safety corners
- Two predrilled holes at 1" center

| <u>Item #</u> | <u>Code</u> | Description                            | <u>Quantity</u> |
|---------------|-------------|----------------------------------------|-----------------|
| 70027         | MDB12       | 1/2in Wide Multi-Duct 'L' Bracket      | 100/Box         |
| 70028         | MDB12Q      | 1/2in Wide Multi-Duct 'L' Bracket      | 250/Box         |
| 70029         | MDB12F      | 1/2in Wide Multi-Duct 'L' Bracket      | 500/Box         |
| 70030         | MDB12B      | 1/2in Wide Multi-Duct 'L' Bracket Bulk | 1000/Box        |