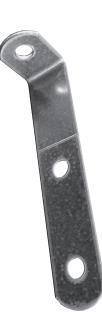

## DESCRIPTION

The L Bracket from Duro Dyne is a versatile tool for use in hanging ductwork in residential applications. This sturdy 18 Gauge bracket easily screws in ductwork and ceiling anchors to provide quick attachment points. A score line is set at 1" from the corner to assist in spacing when supply ductwork is required to be 1" away from combustibles. The score line is also a useful tool when clearance is needed for external duct wrap or can be used as a bend mark when different formations such as a Z bracket is needed. There are two pre drilled holes placed at 1" center spacing for ease of attachment when in the field or being installed overhead. The L Bracket is available in four package qty variations for your convenience. Made in the U.S.A. with U.S.A. steel.

## FEATURES

- Made in USA
- 18 ga galvanized steel
- 1" scribe for proper placement on wrapped duct
- Rounded safety corners
- Two predrilled holes at 1" center

| <u>Item #</u> | <u>Code</u> | Description                            | <u>Quantity</u> |
|---------------|-------------|----------------------------------------|-----------------|
| 70027         | MDB12       | 1/2in Wide Multi-Duct 'L' Bracket      | 100/Box         |
| 70028         | MDB12Q      | 1/2in Wide Multi-Duct 'L' Bracket      | 250/Box         |
| 70029         | MDB12F      | 1/2in Wide Multi-Duct 'L' Bracket      | 500/Box         |
| 70030         | MDB12B      | 1/2in Wide Multi-Duct 'L' Bracket Bulk | 1000/Box        |