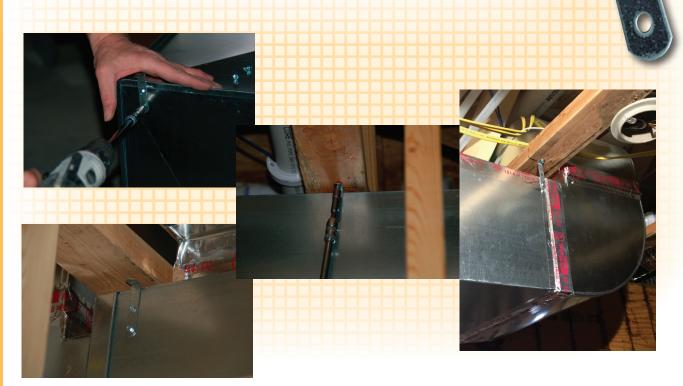

## MULTI-DUCT 'L' BRACKET

The L Bracket from Duro Dyne is a versatile tool for use in hanging ductwork in residential applications. This sturdy 18 Gauge bracket easily screws in ductwork and ceiling anchors to provide quick attachment points. A score line is set at 1" from the corner to assist in spacing when supply ductwork is required to be 1" away from combustibles. The score line is also a useful tool when clearance is needed for external duct wrap or can be used as a bend mark when different formations such as a Z bracket is needed. There are two pre drilled holes placed at 1" center spacing for ease of attachment when in the field or being installed overhead. The L Bracket is available in four package quantities for your convenience.