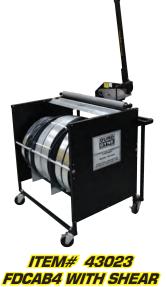

# FLEXIBLE DUCT CONNECTOR DISPENSER ITEM # 43023

Duro Dyne's Model FDCAB4 keeps up to three rolls of 4x4x4

flexible duct connector or vane rail within easy reach, anywhere in the shop. Heavy Duty 360° caster wheels make movement around the shop possible, and ball transfers quickly dispense connector with

a simple pull. A foot actuated brake locks the FDCAB4 in place when dispensing the connector. The shear attachment cuts the duct connector accurately and effortlessly.

2 sided reversible blade cuts **Connector and Vane Rail with ease** 

Holds up to 3 rolls of 4x4x4 Connector

ROLLERS TO COMBAT CONNECTOR **COIL SET** 

Heavy Duty 360° lockable caster wheels for portability

## Dispenser Features:

- Handles all common configurations of Duro Dyne Flexible Duct Connector
- Wheels lock to prevent dispenser from moving
- 360° casters for easy maneuverability around the shop
- Capacity for up to 3 rolls of Duro Dyne Flexible Duct Connector or Vane Rail
- · Ball bearing rollers for effortless dispensing
- Machine Dimensions: 331/2" high to table