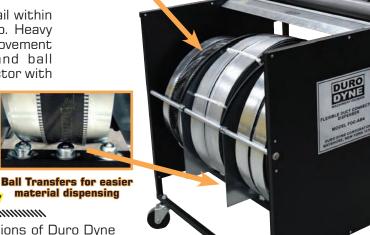

Duro Dyne's Model FDCAB4 keeps up to three rolls of 4x4x4

flexible duct connector or vane rail within easy reach, anywhere in the shop. Heavy Duty 360° caster wheels make movement around the shop possible, and ball transfers quickly dispense connector with

a simple pull. A foot actuated brake locks the FDCAB4 in place when dispensing the connector. The shear attachment cuts the duct connector accurately and effortlessly.

2 sided reversible blade cuts **Connector and Vane Rail with ease** 

Holds up to 3 rolls of 4x4x4 Connector

ROLLERS TO COMBAT CONNECTOR **COIL SET** 

Heavy Duty 360° lockable caster wheels for portability