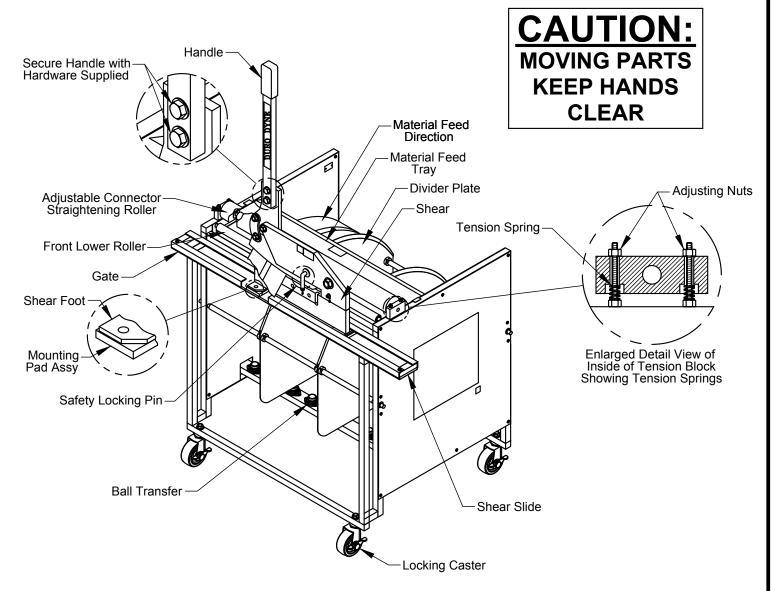

## Assembly Instructions:

1)- Secure the Handle with the Hardware (secured to Shear) supplied. Ensure the Hardware is tight.

## ~DO NOT REMOVE THE SAFETY LOCKING PIN UNTIL SHEAR IS READY TO BE USED~

## Instructions for use:

- 1)- To install the rolls of Connector into the Dispenser, rotate the Material Feed Tray up and place 1-3 rolls as required.
- 2)- The Tension Springs are pre-set, but if more or less tension is required, loosen or tighten the Adjusting Nuts as desired.
- 3)- Insert the Connector End between the Lower Rollers and the Adjustable Connector Straightening Roller and push it through to the Shear. Pull as much as needed. Remove the Safety Locking Pin and pull the Handle down to cut.

~WHEN SHEAR IS NOT IN USE, ALWAYS INSERT THE LOCKING PIN SECURELY~

Please contact our Technical Service Department with any questions at - Ph: 631-249-9000 / Fax: 631-249-8346