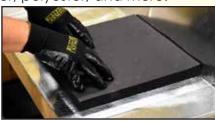

Dries completely clear!

| Ordering Information |            |                                    |                 |               |
|----------------------|------------|------------------------------------|-----------------|---------------|
| <u>Item #</u>        | Code       | <u>Description</u>                 | <u>Quantity</u> | Weight (lbs.) |
| 5164                 | CCASA-WFTC | Carb Compliant Insulation Adhesive | 12 Per Ctn.     | 14            |