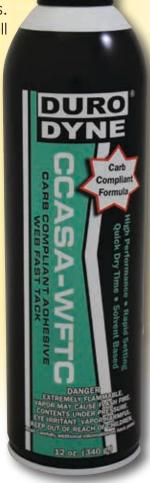

## **CCASA-WFTC**

## CARB COMPLIANT INSULATION ADHESIVE

Duro Dyne CCASA-WFTC is a high performance aerosol adhesive offering rapid setting and quick dry time. CCASA-WFTC is formulated to tack immediately, fully cure & dry clear within 15 minutes. This adhesive is ideal for use on many duct liners, duct wrap or on sheet metal and is also suitable to bond to a variety of substrates. CCASA-WFTC is suitable in high temperature environments, as well as uses where a clear, flexible, or waterproof bond is desired.

## **FEATURES:**

- Carb compliant formula
- Convenient spray can
- Rapid Setting
- Quick dry time
- Solvent based

Web Spray to allow for more surface area to be covered.

Ideal for use on many duct liners including all types of fiberglass, rubber, polyester, and more!

Dries completely clear!

| Ordering Information |            |                                    |                 |               |
|----------------------|------------|------------------------------------|-----------------|---------------|
| <u>Item #</u>        | Code       | <u>Description</u>                 | <u>Quantity</u> | Weight (lbs.) |
| 5164                 | CCASA-WFTC | Carb Compliant Insulation Adhesive | 12 Per Ctn.     | 14            |