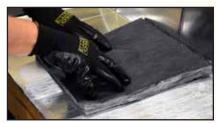

## **FEATURES:**

- Carb compliant formula
- Convenient spray can
- Rapid Setting
- Quick dry time
- Solvent based

Web Spray to allow for more surface area to be covered.

Ideal for use on many duct liners including all types of fiberglass, rubber, polyester, and more!

Dries completely clear!

| Ordering Information |            |                                    |                 |               |
|----------------------|------------|------------------------------------|-----------------|---------------|
| <u>Item #</u>        | Code       | <u>Description</u>                 | <u>Quantity</u> | Weight (lbs.) |
| 5164                 | CCASA-WFTC | Carb Compliant Insulation Adhesive | 12 Per Ctn.     | 14            |