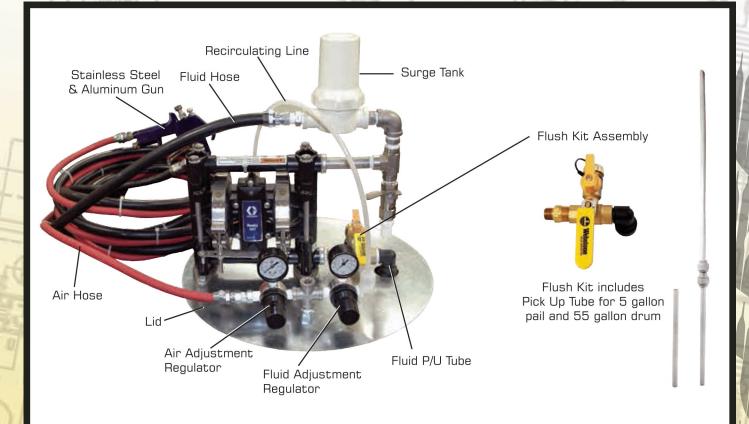

## Reliable

The acetal and teflon air operated diaphragm pump coupled with the circulating system keeps the adhesive fresh. The built in surge tank helps maintain an even spray. The spray gun is constructed of aluminum and stainless steel to resist corrosion.

# Ease of Operation

Place the pump (factory mounted to the cover) on top of the adhesive container. Attach the air-line to the Super Sprayfast Universal pump. The pump is self-priming and charges the spray gun quickly. A 15-foot hose gives the operator plenty of freedom

#### Versatile

of movement.

The Super Sprayfast Universal is designed for use with 5 gallon pails or 55 gallon drums of water-based adhesive.

# Flush Kit Assembly

For optimum performance, it is recommended that you flush out your Super Sprayfast Universal Machine (SSFU) weekly. The new flush kit of the SSFU model makes this clean up and maintenance procedure easier than ever before. Simply close the glue valve, open the water valve and set your water hose into a 5 gallon pail of water. Then, spray out any remaining glue in your hose. The pump will flush out the hoses for the next use.