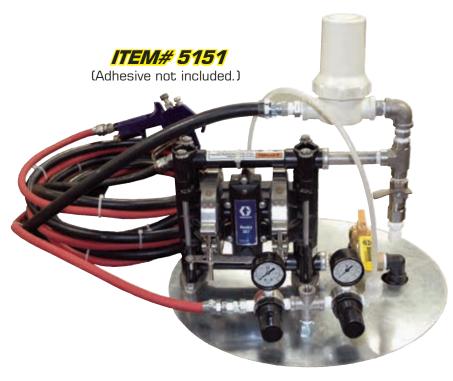

# ADHESIVE APPLICATING SYSTEM FOR WATER-BASED ADHESIVES ITEM # 5151

The revamped Universal version of our Super Sprayfast Adhesive Applicator (SSFU) machine makes it possible to use the same applicator on either a 5 gallon bucket or 55 gallon drum. In addition, it now also includes a new flush kit for easy clean up and maintenance (more information on back). The SSFU features an acetal/teflon diaphragm pump circulating system and surge tank to provide quick, easy and even spray, with minimal overspray.

## Reliable

The acetal and teflon air operated diaphragm pump coupled with the circulating system keeps the adhesive fresh. The built in surge tank helps maintain an even spray. The spray gun is constructed of aluminum and stainless steel to resist corrosion.

# Ease of Operation

Place the pump (factory mounted to the cover) on top of the adhesive container. Attach the air-line to the Super Sprayfast Universal pump. The pump is self-priming and charges the spray gun quickly. A 15-foot hose gives the operator plenty of freedom

#### Versatile

of movement.

The Super Sprayfast Universal is designed for use with 5 gallon pails or 55 gallon drums of water-based adhesive.