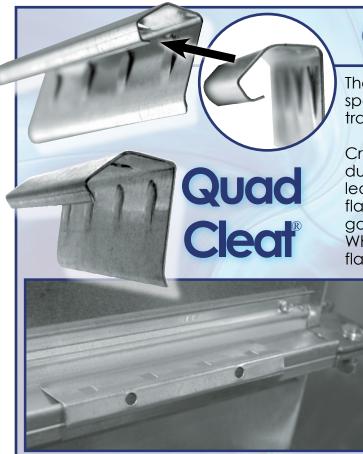

## **Quad Cleat Plus**

The Heavy Duty Quad Cleat Plus is designed specifically for high pressure, heavy duty transverse duct.

Creating a secure seal between sections of ductwork is important to minimizing system leakage. Sections of duct utilizing four bolt flange systems must sit securely against the gasket installed between mating ductwork. While corners of duct are bolted together, the flange between the bolts utilize cleats to apply

pressure to the flanges, encapsulated gasket and eliminate deflection.

Both Quad Cleats incorporate embossed "darts" which help the cleat lock firmly onto the flange. It is a universal fastener for use with most commercial size flanges. If you use more than one brand of flange, this eliminates the need to stock more than one cleat.

## **FEATURES**

- Both are compatible with Dyn-O-Mate<sup>®</sup> J, Ductmate<sup>™</sup> 35, CL Ward<sup>™</sup> J, Ward Industries<sup>™</sup> J, Hardcast<sup>™</sup> flanges, TDC, TDF and TDX Connections
- QXCLT20-125 is manufactured from 20 ga galvanized steel
- DOMQCLT, HDQC-PLUS, & HDQC-PLUS-SS are manufactured from 22 ga galvanized steel
- Other gauges and materials available upon request.