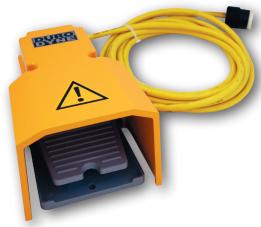

#### 

The cast aluminum foot pedal from Duro Dyne comes standard with certain models of machinery to free up the operators hands for easier material handling. It is a light, durable, cast aluminum foot pedal and features a large opening to accommodate todays steel/composite toe boots.

It can accept a maximum voltage of 250VAC and can be used universally on all our machines that accommodate a foot pedal option such as the RH series pinspotters, FG series pinspotters and Rod Lock Insertion machine. Please contact your local territory manager for more details or call us 631-249-9000.

## FEATURES

- Extra Heavy Duty
- Cast aluminum
- 16 ft. cable length
- Large opening to accommodate steel/composite boots

| Item # | <u>Description</u> |
|--------|--------------------|
| 17372  | Footswitch         |