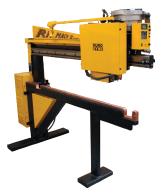

machinery to free up the operators hands for easier material handling. It is a light, durable, cast aluminum foot pedal and features a large opening to accommodate todays steel/composite toe boots.

It can accept a maximum voltage of 250VAC and can be used universally on all our machines that accommodate a foot pedal option such as the RH series pinspotters, FG series pinspotters and Rod Lock Insertion machine. Please contact your local territory manager for more details or call us 631-249-9000.

## FEATURES

- Extra Heavy Duty
- Cast aluminum
- 16 ft. cable length
- Large opening to accommodate steel/composite boots

| Item # | <u>Description</u> |
|--------|--------------------|
| 17372  | Footswitch         |



# **WORKS GREAT WITH THESE MACHINES:**

### FG Mach III



# RH Mach III



### **Rod Loc Insertion Machine**



#### **MACHINERY DIVISION**

© 2016 Duro Dyne Corporation Printed in USA 11/22/16 BC043403

**Duro Dyne East Division, Bay Shore, NY** Duro Dyne Midwest Division, Hamilton, OH Duro Dyne West Division, Fontana, CA Duro Dyne Canada, Lachine, Quebec, Canada www.durodyne.com E-mail: durodyne@durodyne.com

631-249-9000 Fax: 631-249-8346 Fax: 513-870-6005 513-870-6000 562-926-1774 514-422-9760

Fax: 562-926-5778 Fax: 514-636-0328