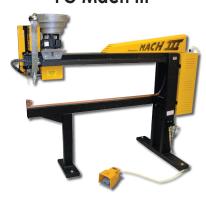

certain models of machinery to free up the operators hands for easier material handling. It is a light, durable, cast aluminum foot pedal and features a large opening to accommodate todays steel/composite toe boots.

It can accept a maximum voltage of 250VAC and can be used universally on all our machines that accommodate a foot pedal option such as the RH series pinspotters, FG series pinspotters and Rod Lock Insertion machine. Please contact your local territory manager for more details or call us 631-249-9000.

## FEATURES

- Extra Heavy Duty
- Cast aluminum
- 16 ft. cable length
- Large opening to accommodate steel/composite boots

| Item # | <u>Description</u> |
|--------|--------------------|
| 17372  | Footswitch         |



# **WORKS GREAT WITH THESE MACHINES:**

### FG Mach III



# RH Mach III



### **Rod Loc Insertion Machine**



#### **MACHINERY DIVISION**

© 2016 Duro Dyne Corporation Printed in USA 11/22/16 BC043403

**Duro Dyne East Division, Bay Shore, NY** Duro Dyne Midwest Division, Hamilton, OH Duro Dyne West Division, Fontana, CA Duro Dyne Canada, Lachine, Quebec, Canada www.durodyne.com E-mail: durodyne@durodyne.com

631-249-9000 Fax: 631-249-8346 Fax: 513-870-6005 513-870-6000 562-926-1774 514-422-9760

Fax: 562-926-5778 Fax: 514-636-0328